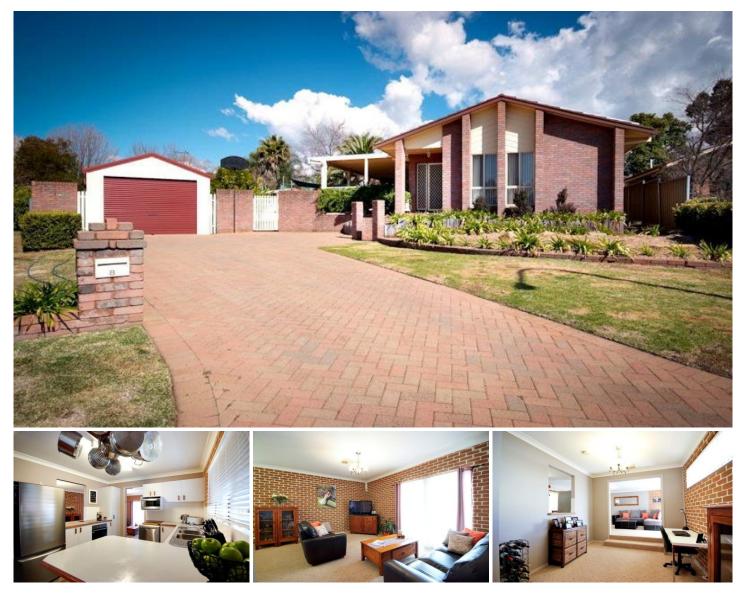

## 8 Lesley Place DUBBO NSW

Be blown away by this immaculately presented and renovated three bedroom home, nestled at the end of a quiet cul-de-sac in Eastridge Estate.

Boasting renovated rooms with smart modern updates, this family home offers easycare living with formal and informal areas, covered leafy outdoor entertaining, above ground pool and detached single garage currently used as a teenage retreat.

## Features:

- Three large bedrooms, built-ins, TV points
- Main bedroom with large walk-in robe and access to the 3-way bathroom
- Updated kitchen overlooking the rear yard with stainless

For full version visit the website

## 3 🎮 1 🚔 1 🚘

| Туре      | : House                                                                                |
|-----------|----------------------------------------------------------------------------------------|
| Price     | : \$ 311,000                                                                           |
| Land Size | : 868 sqm                                                                              |
| View      | : https://www.bobberry.com.au/sale/nsw/dubb<br>o-orana/dubbo/residential/house/7373589 |
|           |                                                                                        |