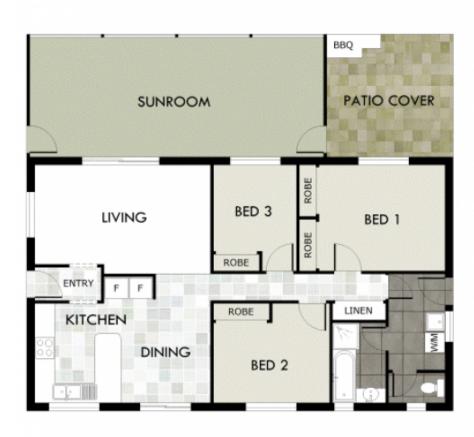

## 16 Robinson Avenue, Dubbo NOTE This drawing is far illustrative purposes, and is indictrative only. It is not to scale and all measurements are approximate. Room sizes should be verified independantly by potential automer before purchase. Prevu uses Architectural plans provided and while we endewour to provide as accurate information as possible, Prevu takes no responsibility for erronious information