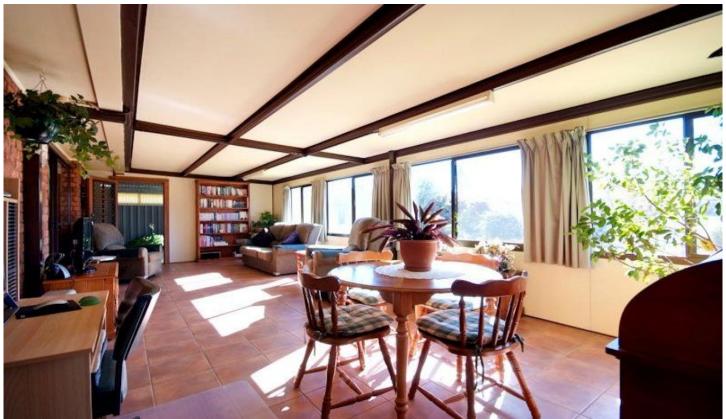

Providing comfortable and secure living, the focal point of this home is the family room extension with a wall of windows which allow the natural light to stream through and offering a scenic backdrop to the manicured rear lawn, gardens & parkland.