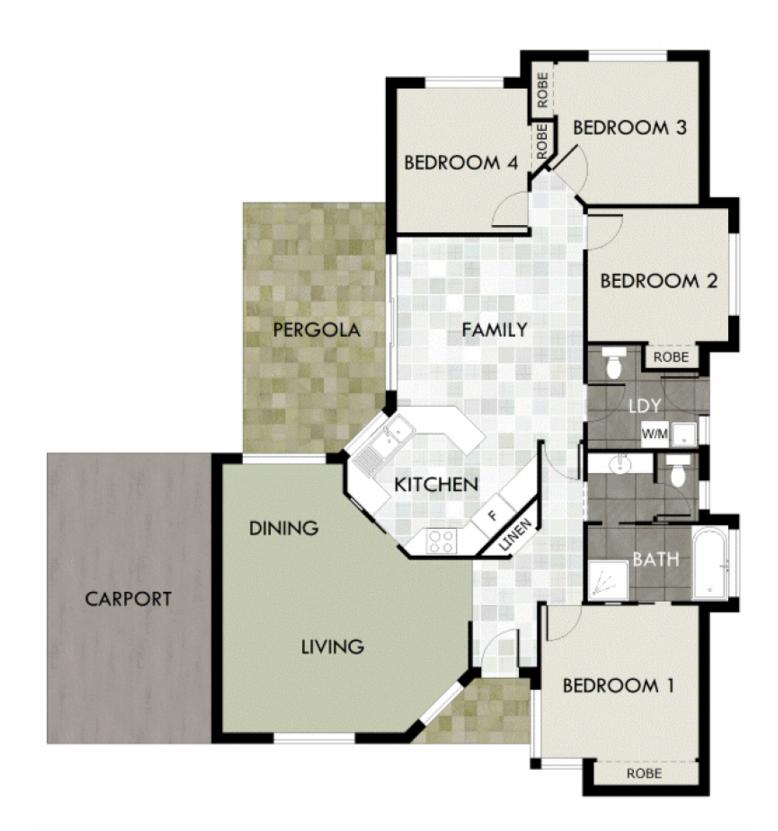

## 142 Boundary Road, Dubbo

NOTE: This drawing is for illustrative purposes, and is indicitative only. It is not to scale and all measurements are approximate. Room sizes should be verified independently by potential automer before purchase. Prevu uses Architectural plans provided and while we endewour to provide as accurate information as possible, Prevu takes no responsibility for erroniau information