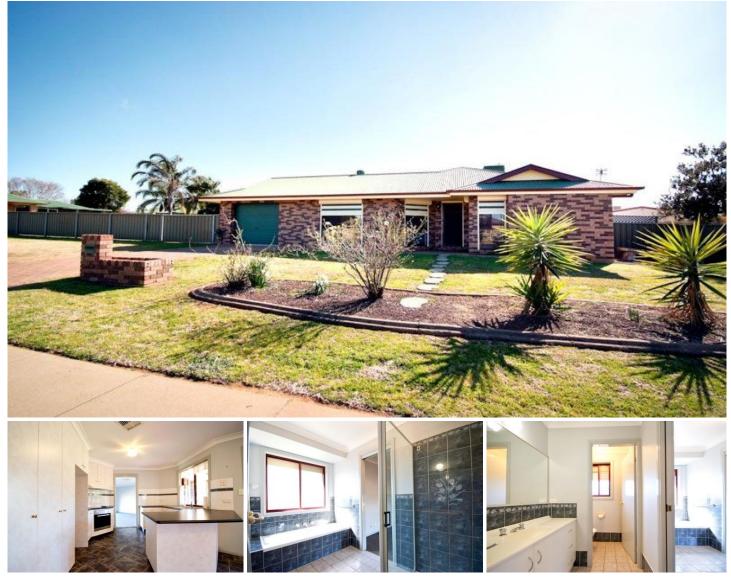

## 142 Boundary Road DUBBO NSW

Do you need more room for your young family to grow? Look no further than this brick veneer home in South Dubbo.

Offering four bedrooms, second toilet and good living areas, together with a covered, outdoor entertaining area overlooking the large 958 sq m block it will be easy for you to host family barbecues and back-yard cricket.

Positioned less than a 5 minute drive to South Dubbo schools and shops, medical centre and Orana Mall Marketplace, this property also provides a handy location to live in.

Dont miss the first open for inspection to be held on