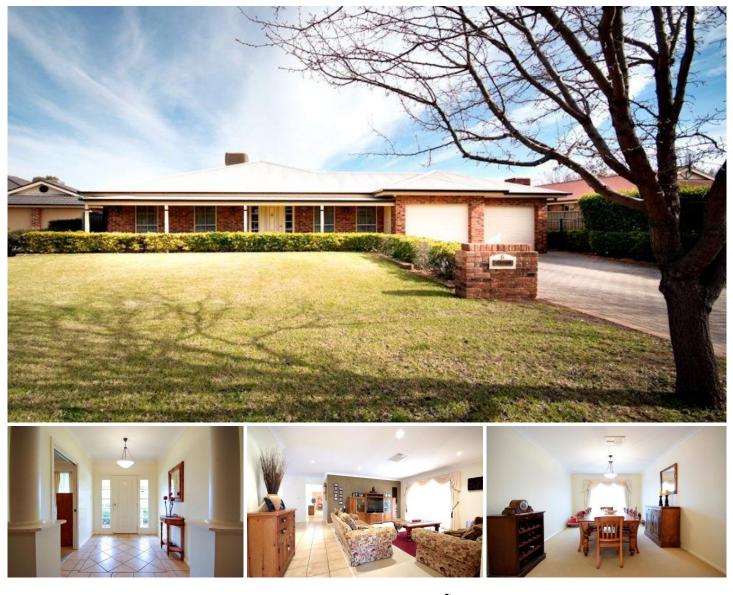

## **5 Namoi Crescent DUBBO NSW**

Ideally placed for a lifestyle of convenience, this four bedroom plus office home in Yarrawonga Estate offers spacious interiors, multiple living areas and a seamless indoor outdoor flow.

A perfect residence for the discerning family, it was designed to radiate a relaxed effortless lifestyle, while remaining close to the conveniences of private schools, Bunnings and BlueRidge Business Park and providing easy access to Orana Mall Marketplace, Medical Centre and Macquarie Inn.

Perched on a generous 950 sq m block with child friendly lawns, sensational outdoor entertaining area and sparkling, 12m solar heated in-ground pool, the features of this family