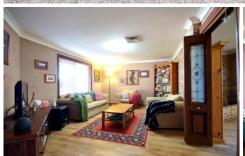

This inviting well presented home only 11 years old blends superb indoor and outdoor living all combining to create a fabulous family retreat.

Modern fixtures and fittings include timber look vinyl flooring, inviting brick feature walls, solar panels, and granite kitchen bench tops making this residence ready for you to move straight in and enjoy.