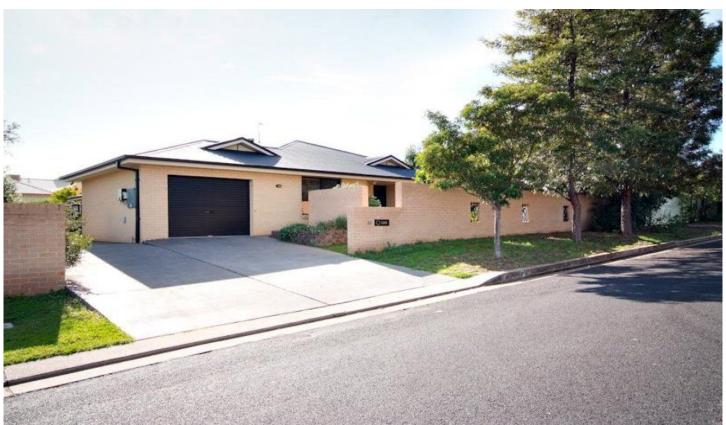

## 22 Ronald Street DUBBO NSW

Perfect for modern family life including a child-friendly back yard 22 Ronald Street is set behind a private fence and is peacefully positioned within walking distance of South Dubbo schools and local shopping centres at Tamworth Street and Boundary Road plus Wahroonga Park.

This inviting well presented home only 11 years old blends superb indoor and outdoor living all combining to create a fabulous family retreat.

Modern fixtures and fittings include timber look vinyl flooring, inviting brick feature walls, solar panels, and granite kitchen bench tops making this residence ready for you to move straight in and enjoy.