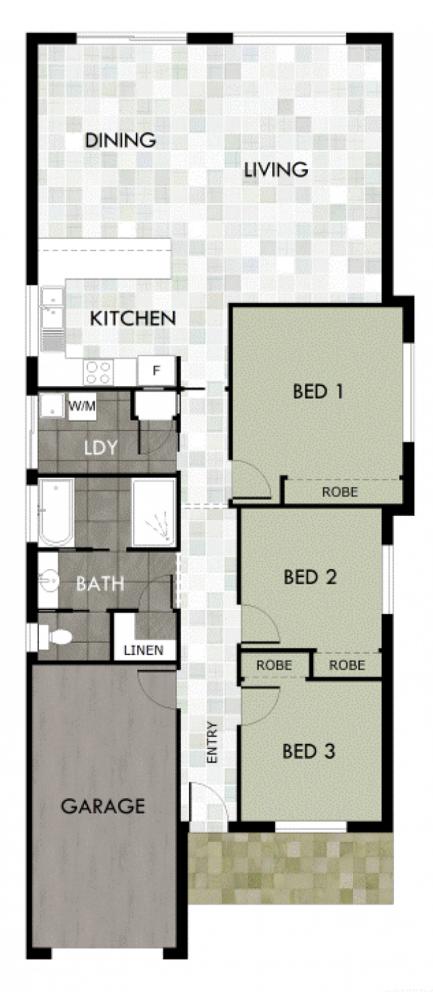

#### 2/11 Magpie Close DUBBO NSW

In a quiet cul-de-sac in South Dubbos Avian Estate, this three bedroom duplex offers relaxed living in stylish, modern comfort.

Only ten years old, and complete with spacious, north facing interiors, the home has wide ranging appeal and is sure to impress those who inspect.

#### Features:

- Huge master bedroom with built-in
- Second and third bedrooms with built-ins

For full version visit the website

## 2/11 Magpie Close, Dubbo

NOTE. This drawing is far illustrative purposes, and is indistrative only. It is not to sools and oil measurements are approximate flaam sizes should be verified independently by potential outcomer before purchase. Provi uses Additional place gravides and while we addrawed a consider as consideration or possible. Provi before an exceptability for providers to provide as to addrawed the additional providers.