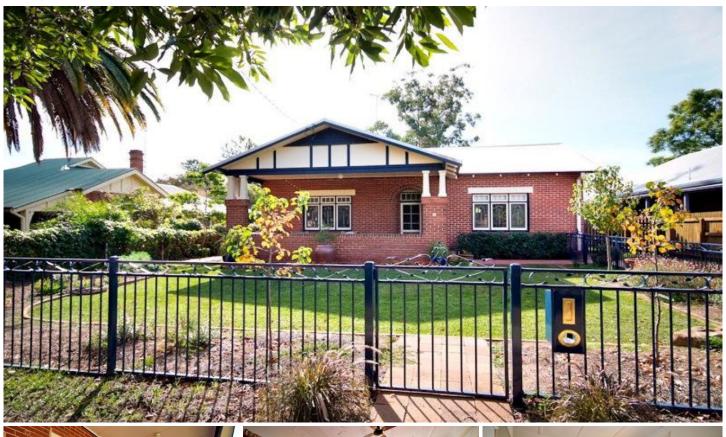

## 26 Tamworth Street DUBBO NSW

This charming Californian Bungalow style home c1930 has had stylish renovations completed whilst retaining elegant period features including polished floorboards, decorative 3.2m (10.6ft) ceilings, two open fireplaces and leadlight windows.

The classic period double brick residence offers scope to further enhance by future renovations/extensions taking advantage of the northerly aspect, or just move straight in and enjoy. The current floor plan is flexible and offers the purchaser the opportunity of creating a third bedroom, study or separate living area.

Perfectly positioned, this outstanding offering is also within easy reach of Tamworth Street seven day

3 📭 1 🔓 1 😭

Type : House Land Size : 864 sqm

View : https://www.bobberry.com.au/sale/nsw/dubb o-orana/dubbo/residential/house/7373571