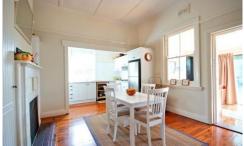

## 26 Tamworth Street DUBBO NSW

This charming Californian Bungalow style home c1930 has had stylish renovations completed whilst retaining elegant period features including polished floorboards, decorative 3.2m (10.6ft) ceilings, two open fireplaces and leadlight windows.

The classic period double brick residence offers scope to further enhance by future renovations/extensions taking advantage of the northerly aspect, or just move straight in and enjoy. The current floor plan is flexible and offers the purchaser the opportunity of creating a third bedroom, study or separate living area.