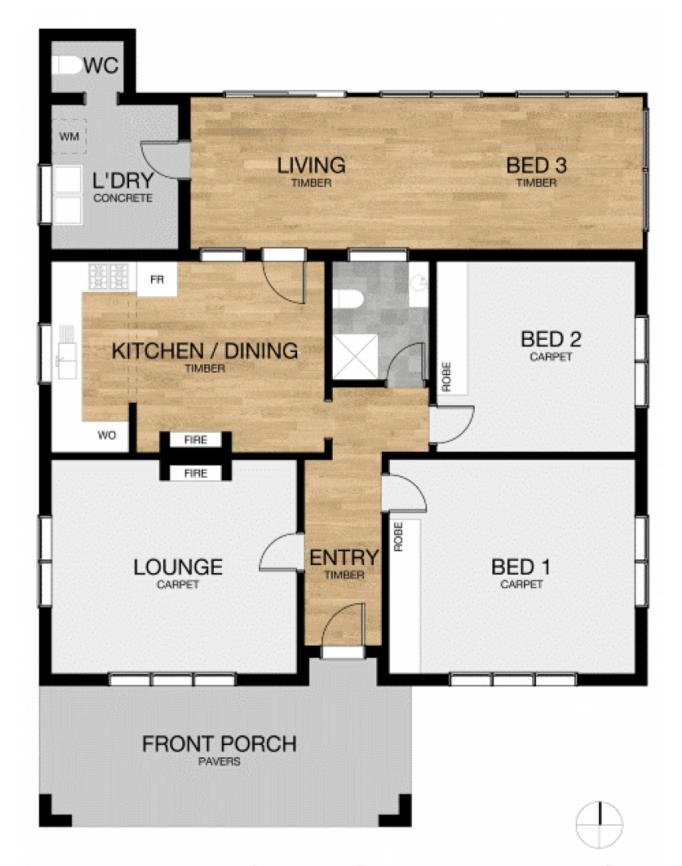

## 26 Tamworth Street DUBBO NSW

This charming Californian Bungalow style home c1930 has had stylish renovations completed whilst retaining elegant period features including polished floorboards, decorative 3.2m (10.6ft) ceilings, two open fireplaces and leadlight windows.

The classic period double brick residence offers scope to further enhance by future renovations/extensions taking advantage of the northerly aspect, or just move straight in and enjoy. The current floor plan is flexible and offers the purchaser the opportunity of creating a third bedroom, study or separate living area.

## 26 TAMWORTH STREET DUBBO

PLAN DISCLAIMER: This diagram is for illustrative purposes only. All reasonable care has been taken in the preparation, but no warranty is given as to the accuracy of the information. This document does not constitute any part of any offer or contract. Any dimensions shown are approximate only. Prospective purchasers must rely on their own enquiries.