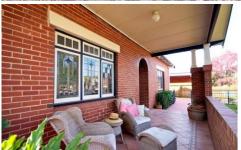

## 26 Tamworth Street DUBBO NSW

This charming Californian Bungalow style home c1930 has had stylish renovations completed whilst retaining elegant period features including polished floorboards, decorative 3.2m (10.6ft) ceilings, two open fireplaces and leadlight windows.

The classic period double brick residence offers scope to further enhance by future renovations/extensions taking advantage of the northerly aspect, or just move straight in and enjoy. The current floor plan is flexible and offers the purchaser the opportunity of creating a third bedroom, study or separate living area.