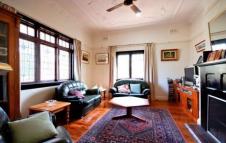

## 26 Tamworth Street DUBBO NSW

This charming Californian Bungalow style home c1930 has had stylish renovations completed whilst retaining elegant period features including polished floorboards, decorative 3.2m (10.6ft) ceilings, two open fireplaces and leadlight windows.

The classic period double brick residence offers scope to further enhance by future renovations/extensions taking advantage of the northerly aspect, or just move straight in and enjoy. The current floor plan is flexible and offers the purchaser the opportunity of creating a third bedroom, study or separate living area.