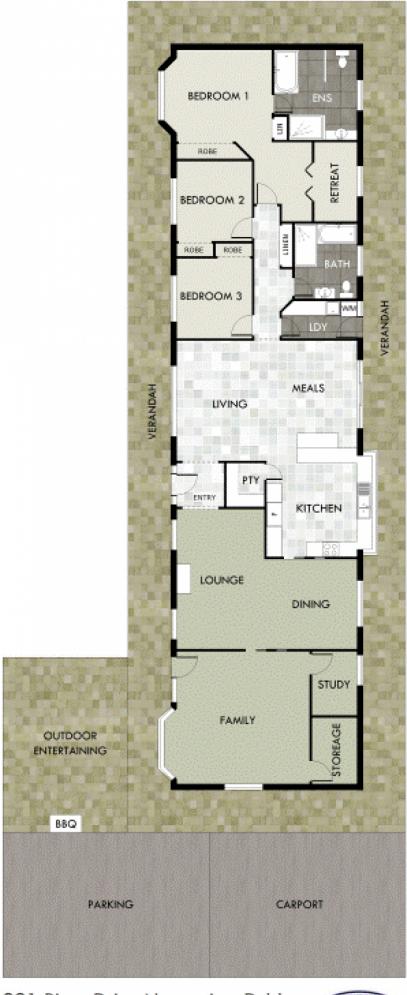

## 391 River Drive NARROMINE NSW

Aleidi 2.01 Ha with River Frontage

An inspiring country homestead style residence, superbly located on the banks of the Macquarie River in High Park Estate, only 35kms from the city of Dubbo.

Set on 2.01ha of established landscaped gardens with river frontage, this family friendly home is designed to provide views of the park like grounds from every window.

Wrap around verandahs, pitched timber ceilings and extensive storage are only some of the internal features adding to the lifestyle benefits you will receive from this property.

For full version visit the website

3 🚑 2 🚔 4 🗬

Type : House Price : \$ 547,000 Land Size : 20100 sqm

View: https://www.bobberry.com.au/sale/nsw/dubb

o-orana/narromine/residential/house/73735

70

**Graeme Board** 02 6882 6822