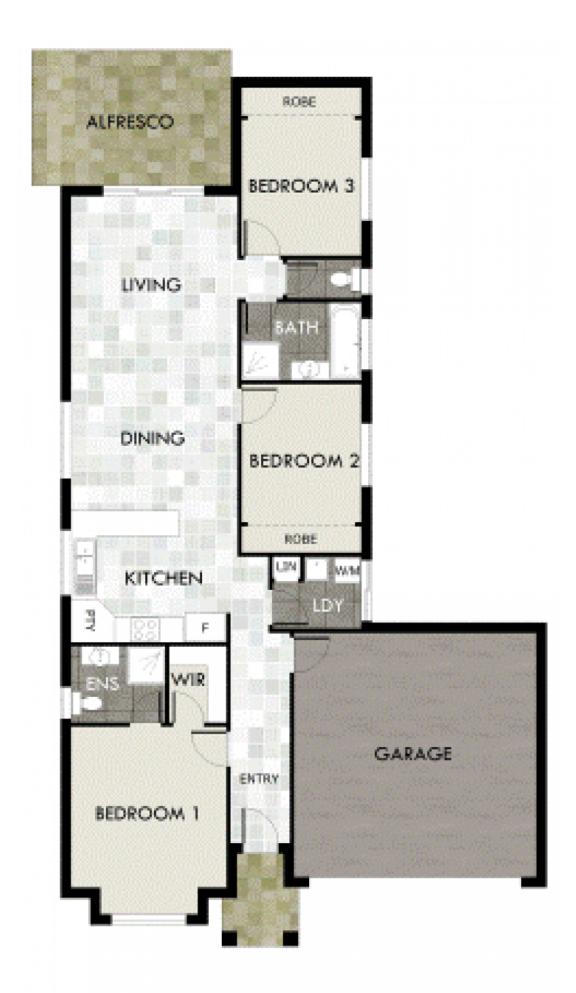

## 15 Arbory Close DUBBO NSW

This six year old, three bedroom home is sure to impress small families, downsizers, investors or first home buyers seeking a modern and stylish property with potential to add further value.

## 3 🕮 2 📛 2 🖨

Type : House Price : \$ 331,000 Land Size : 665 sqm

View: https://www.bobberry.com.au/sale/nsw/dubb

o-orana/dubbo/residential/house/7373569

Bob Berry Real Estate 02 6882 6822

## 15 Arbory Close, Dubbo

MOSE. We desiring to for Electroline parameter, and is includent or extr. It is not to contribute and all recognitions and included an extract the supplementary produced and included an extract produced produced produced and effect of produced and effect on explanation of plants produced and effect on explanation or appropriate for explanation of produced and effect on explanation or appropriate for explanation of produced and effect on explanation or appropriate. Note that no explanation for explanation information of the explanation of t