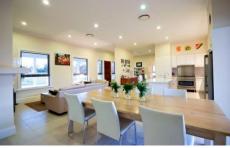

This residence offers spacious living and is finished with a skilful blend of both classic and contemporary style set on 1009 sq m. Abundant in space the residence is practical in every sense whilst having classic period features such as large verandah, 3.3m (11ft) high ceilings and decorative cornices and architraves.