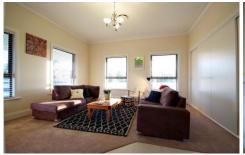

This residence offers spacious living and is finished with a skilful blend of both classic and contemporary style set on 1009 sq m. Abundant in space the residence is practical in every sense whilst having classic period features such as large verandah, 3.3m (11ft) high ceilings and decorative cornices and architraves.