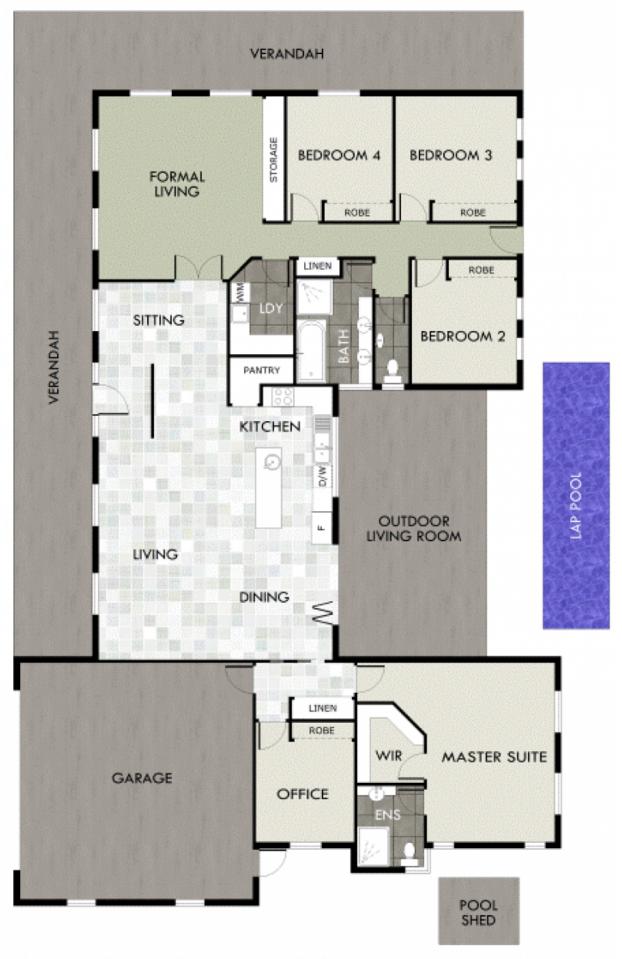

## **6 Avalon Place DUBBO NSW**

Enjoying a tranquil setting in Regand Park, this residence is designed to seamlessly blend indoor/outdoor living and focuses on capturing endless daylight in North facing living and outdoor entertaining areas.

This residence offers spacious living and is finished with a skilful blend of both classic and contemporary style set on 1009 sq m. Abundant in space the residence is practical in every sense whilst having classic period features such as large verandah, 3.3m (11ft) high ceilings and decorative cornices and architraves.

Ideal for those seeking the convenient lifestyle Regand Park offers - stroll to the CBD, Boundary Rd shops, Macquarie River walking tracks, clubs, schools, day care

For full version visit the website

## 4 🕒 2 📛 2 🖨

Type : House Price : \$ 636,000 Land Size : 1009 sqm

View: https://www.bobberry.com.au/sale/nsw/dubb

o-orana/dubbo/residential/house/7373567

Bob Berry Real Estate 02 6882 6822

## 6 Avalon Place, Dubbo

NOTE: This drawing is for illustrative perposes, and is indicitative only. It is not to scale and all recovernments are approximate. Room stars should be verified independently by potential austeniar before perchase. Prove uses Architectural plans provided and white we endersor to provide as accurate information as possible, Preve takes no responsibility for arrenious information.