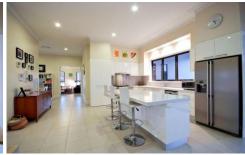

This residence offers spacious living and is finished with a skilful blend of both classic and contemporary style set on 1009 sq m. Abundant in space the residence is practical in every sense whilst having classic period features such as large verandah, 3.3m (11ft) high ceilings and decorative cornices and architraves.