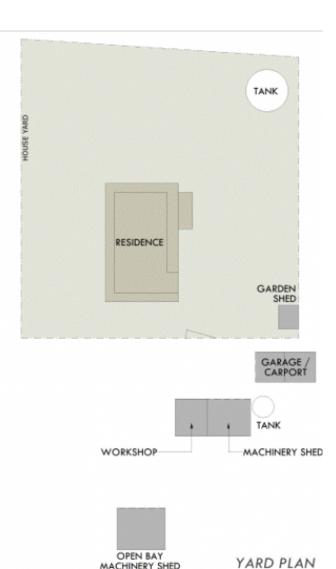

ubbo, Linden Park is a unique picturesque rural property, offering a great lifestyle with the opportunity of income from livestock production.

The comfortable, Australian country homestead style residence provides elevated rural views, wraparound tiled verandah, large windows to take advantage of the Northerly aspect and slow combustion wood heater for winter.

Fenced into two paddocks (large proportion arable) with ample shade for livestock. Timber cattle yards with loading ramp & head bale. Watered from 4 dams, small lagoon,

For full version visit the website

## 3 🚑 2 🔓 4 🖨

Type : Acreage/Semi-Rural

**Price** : \$ 530,000 **Land Size** : 1105200 sqm

View: https://www.bobberry.com.au/sale/nsw/dubb

o-orana/dubbo/residential/acreagesemirural/

7373564



Graeme Board 02 6882 6822





MACHINERY SHED

RESIDENCE

## 39R Ten Mile Lane, Dubbo

© Bob Berry Real Estate 2014, 56 Talbragar Street Dubbo, NSW 2830 Ph; 6882 6822