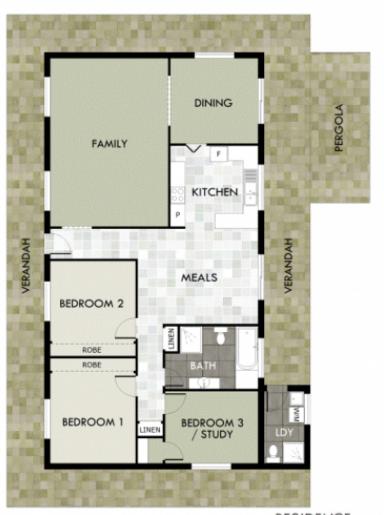

The comfortable, Australian country homestead style residence provides elevated rural views, wraparound tiled verandah, large windows to take advantage of the Northerly aspect and slow combustion wood heater for winter.