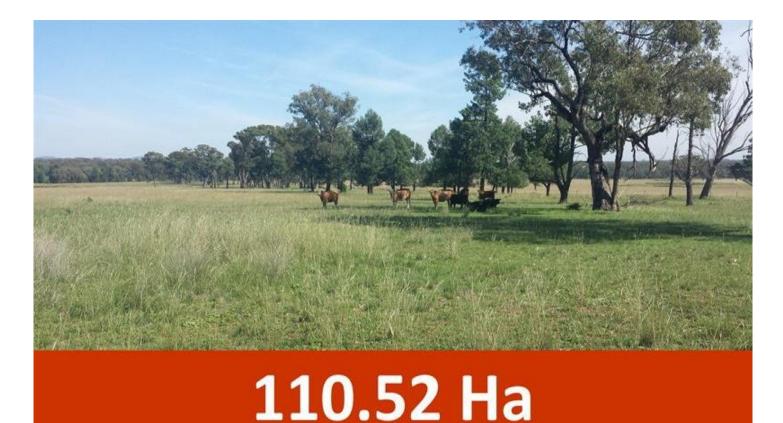

## 39R Ten Mile Lane DUBBO NSW

Linden Park - 110.52 Ha located close to Dubbo at the end of Ten Mile Lane, off Newel Highway south of Dubbo, Linden Park is a unique picturesque rural property, offering a great lifestyle with the opportunity of income from livestock production.

Fenced into two paddocks (large proportion arable) with ample shade for livestock. Timber cattle yards with loading ramp & head bale. Watered from 4 dams, small lagoon,

For full version visit the website