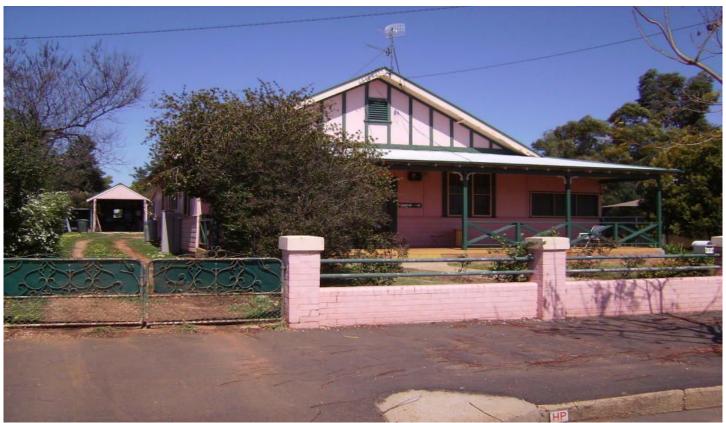

## 161 Cobra Street DUBBO NSW

Set on 2008 sq m block (approx) between Sterling and Taylor Streets in one of Dubbos most prominent Mitchell Highway locations. Zoned Residential 2a the property may suit a variety of uses subject to Council approval.

Currently used as a residential property leased at \$180 p/w the dwelling is in fair condition only with upgrading required.

Prospective buyers and developers should make their own enquiries regarding the many opportunities this site may offer.

Frontage of 25.1 m (approx) and sidelines of 80.0 m (approx)

For full version visit the website