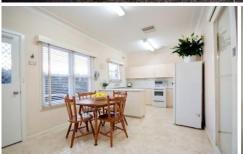

#### Features:

- \* 3 bedrooms, main with built-in
- \* North facing loungeroom with natural gas point
- \* Neat and tidy kitchen overlooking dining area
- \* Updated bathroom
- \* Ducted evaporative air conditioning