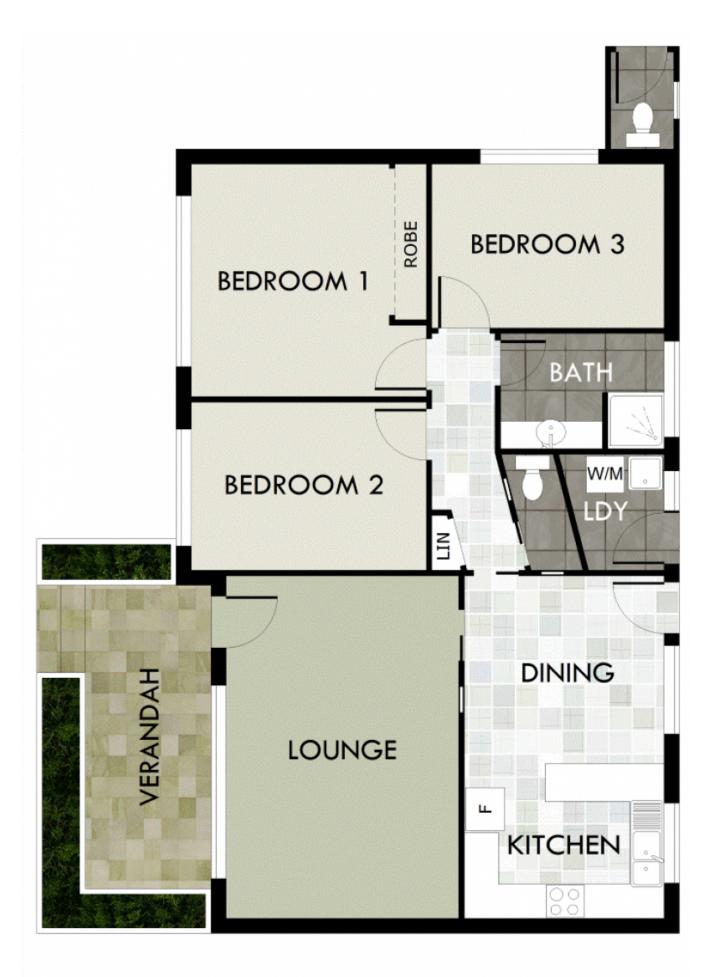

## 28 Caroline Street, Dubbo

NOTE: This drawing is for illustrative purposes, and is indicitative only. It is not to scale and all measurements are approximate. Room sizes should be verified independently by potential customer before purchase. Prevu uses Architectural plans provided and while we endevour to provide as accurate information as possible, Prevu takes no responsibility for erronious information