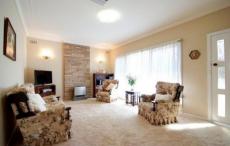

#### Features:

- \* 3 bedrooms, main with built-in
- \* North facing loungeroom with natural gas point
- \* Neat and tidy kitchen overlooking dining area
- \* Updated bathroom
- \* Ducted evaporative air conditioning