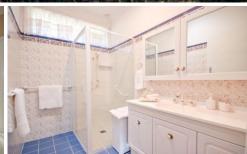

#### Features:

- \* 3 bedrooms, main with built-in
- \* North facing loungeroom with natural gas point
- \* Neat and tidy kitchen overlooking dining area
- \* Updated bathroom
- \* Ducted evaporative air conditioning