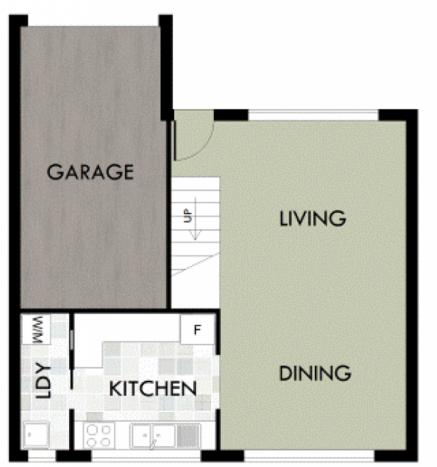

Jane Donald 02 6882 6822

For full version visit the website

https://www.bobberry.com.au

UPPER FLOOR

LOWER FLOOR

## 2/7 Forrest Crescent, Dubbo

NOTE. This drawing is for illustrative purposet, and is indicitative celly. It is not to scale and all measurements are approximate, laser states should be verified to impendantly by potential continuer before purpose. Preva uses Architectural plans provided and while we endevoue to provide an accurate information as possible, Preva takes no responsibility for errorious information.