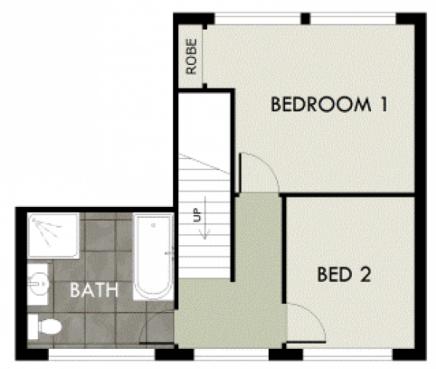

Jane Donald 02 6882 6822

For full version visit the website

https://www.bobberry.com.au

UPPER FLOOR

LOWER FLOOR

## 2/7 Forrest Crescent, Dubbo

NOTE. This drawing is for illustrative purposet, and is indicitative celly. It is not to scale and all measurements are approximate, laser states should be verified to impendantly by potential continuer before purpose. Preva uses Architectural plans provided and while we endevoue to provide an accurate information as possible, Preva takes no responsibility for errorious information.