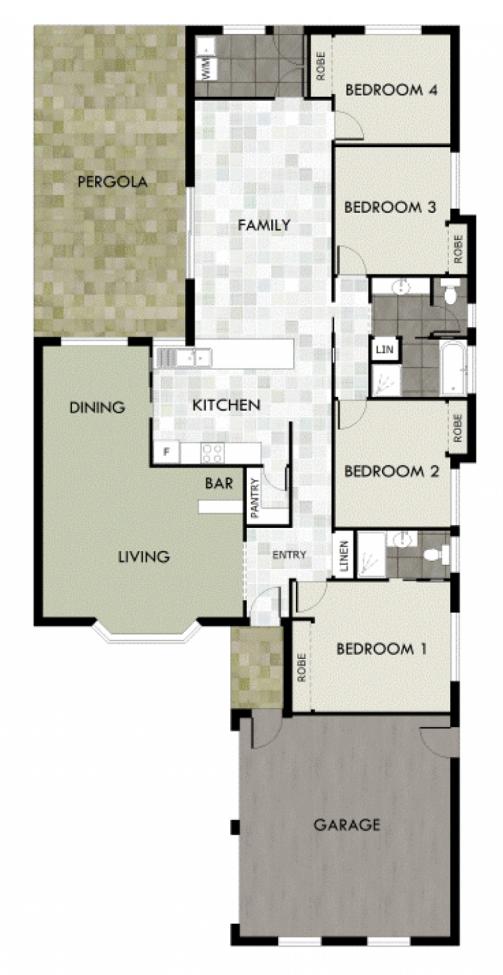

## 10 Ingrid Place, Dubbo

NOTE. This drawing is for illustrative perposes, and is indicitative only. It is not no scale and all seconservents are approximate. Room stars should be verified independently by potential summer before purchase. Prove our Architectural plans provided and while we enderesty to provide as accurate beforeation as pendicit. Preva takes as responsibility for evanture beforeation.

© Bols Berry Real Ereste 2014, 56 Talksagar Street Dakka, NSW 2830 Ph. 6882 6922