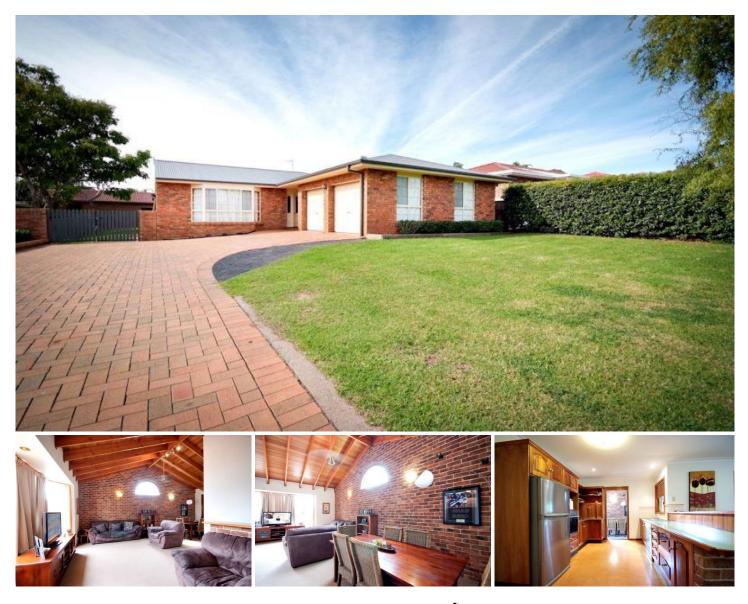

## **10 Ingrid Place DUBBO NSW**

This inviting well-presented home would ideally suit owner occupiers or investors wanting a residence in a convenient yet quiet cul-de-sac location in Eastridge close to BlueRidge business park, Orana Mall, schools and parks.

The functional floor plan including a family friendly three way bathroom complement the low maintenance yard making the home perfect for those looking to down size or up size and enjoy a modern home.

## FEATURES:

- \* Four bedrooms with built-ins
- \* Master with ensuite

 $^{\ast}$  Living room with raked timber ceiling and feature brick wall