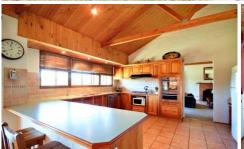

This residence makes an instant impression, one of understated elegance, whilst providing perfect comfort to blend the best of indoor/outdoor living and to optimise enjoyment of the rural vistas.

Abundant in space the residence is practical in every sense whilst being uniquely different and includes timber paneled exposed beams and cathedral ceilings in the living