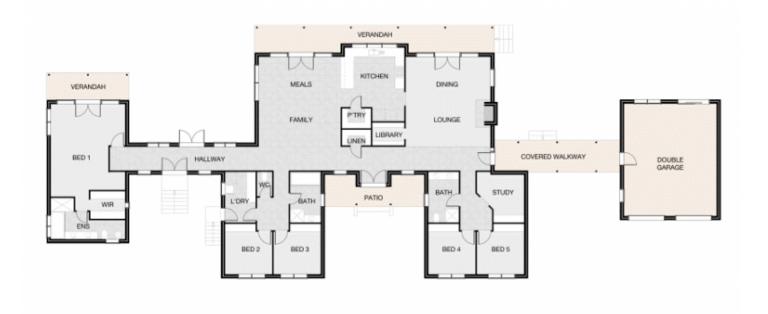

This residence makes an instant impression, one of understated elegance, whilst providing perfect comfort to blend the best of indoor/outdoor living and to optimise enjoyment of the rural vistas.

Abundant in space the residence is practical in every sense whilst being uniquely different and includes timber paneled exposed beams and cathedral ceilings in the living