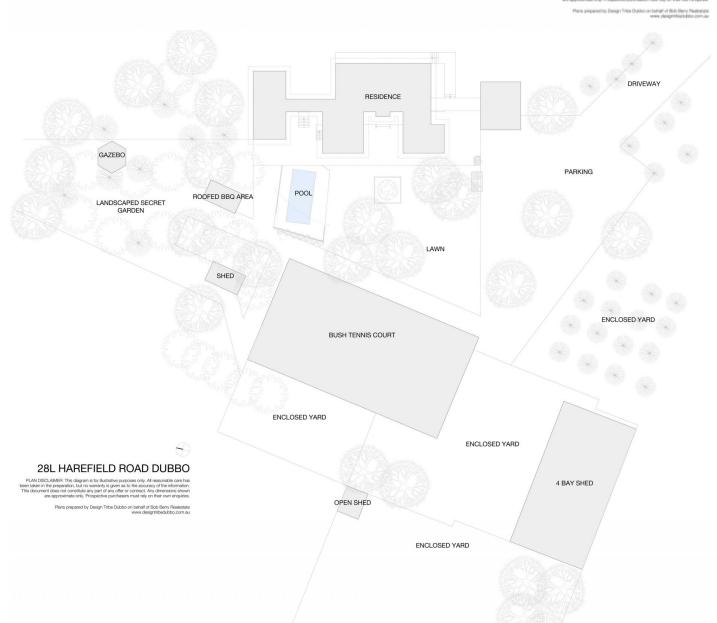

## 28L Harefield Road DUBBO NSW

This outstanding property offers you a chance to secure your own spacious traditional style country homestead set on a perfectly private and peaceful 9.96 Ha complete with large multi-purpose industrial shed, pool, landscaped gardens and city water supply. A complete package and outstanding lifestyle choice for your family.

## 28L HAREFIELD ROAD DUBBO

FLAN DISCLAMENT The diagram is for flushelse purposes only. All reservable over his been taken in the preparation, but no warranty is given as to the sociation of the information. This document does not constitute any part of any often or contract. Any dimensions shown