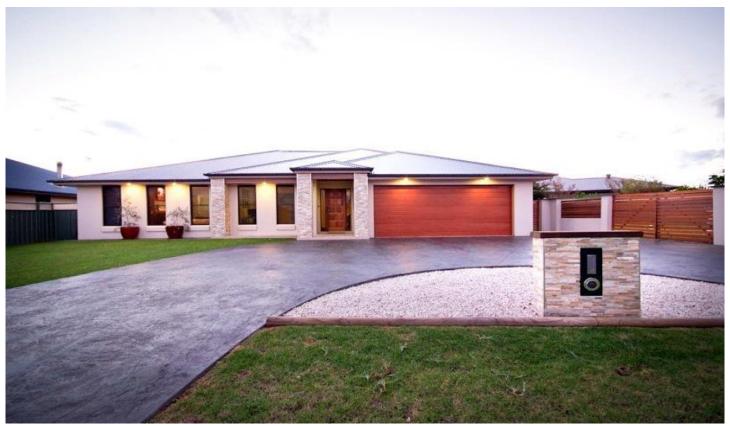

## 2 Arbory Close DUBBO NSW

Step inside this Delroy Park residence and enjoy flowing, spacious light-drenched contemporary living spaces including a connoisseurs kitchen and family room opening to a large north/east facing undercover outdoor area.

Superbly located for ultimate convenience to walking and bike tracks, parklands, ponds and golf course. The residence enjoys only a short stroll to Delroy Park shops, MAGS and child care centre.

Cleverly designed to cater for all your family's living requirements including formal and casual living areas. There is a separate kids retreat plus a media room with surround sound.

o-orana/dubbo/residential/house/7373551

Land Size: 1069 sqm

4 📭 2 ⋤ 2 🚍

: House

: \$ 468,000

Type

**Price** 

View