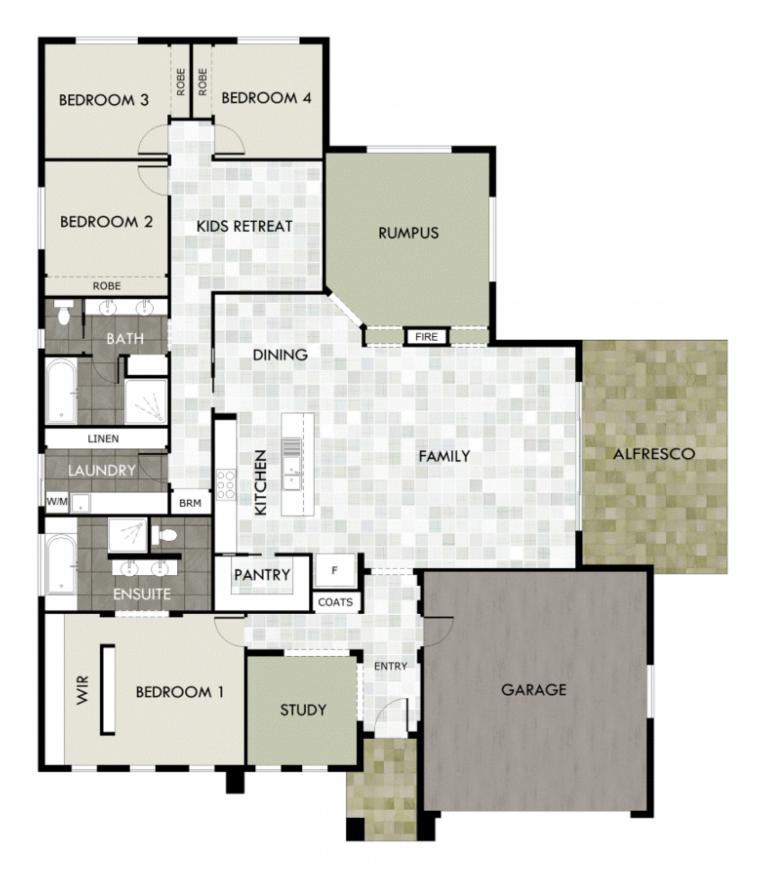

## 2 Arbory Close DUBBO NSW

Step inside this Delroy Park residence and enjoy flowing, spacious light-drenched contemporary living spaces including a connoisseurs kitchen and family room opening to a large north/east facing undercover outdoor area.

Superbly located for ultimate convenience to walking and bike tracks, parklands, ponds and golf course. The residence enjoys only a short stroll to Delroy Park shops, MAGS and child care centre.

Cleverly designed to cater for all your family's living requirements including formal and casual living areas. There is a separate kids retreat plus a media room with surround sound.

## 2 Arbory Close, Dubbo

NOTE: This drawing is for illustrative purposes, and is indicitative only. It is not to scale and all measurements are approximate. Room sizes should be verified independently by potential customer before purchase. Prevu uses Architectural plans provided and while we endevour to provide as accurate information as possible, Prevu takes no responsibility for erronious information