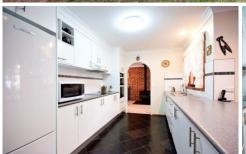

Renovations including a new galley style kitchen and appliances, fresh paint and updated carpet compliment the modern home and superb North-East facing outdoor entertaining areas and established gardens.