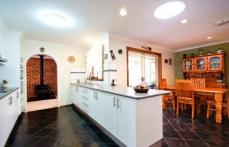

Renovations including a new galley style kitchen and appliances, fresh paint and updated carpet compliment the modern home and superb North-East facing outdoor entertaining areas and established gardens.