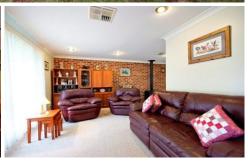

Renovations including a new galley style kitchen and appliances, fresh paint and updated carpet compliment the modern home and superb North-East facing outdoor entertaining areas and established gardens.