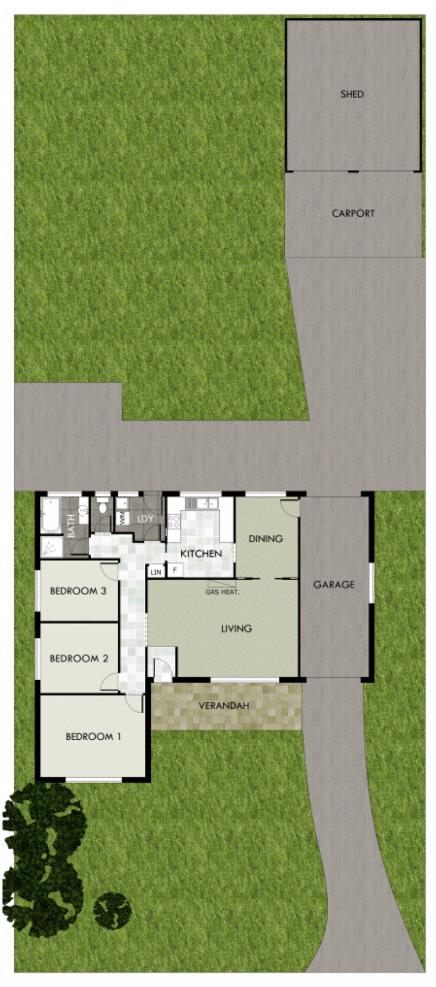

The generous rear north facing yard is child and pet friendly and provides access to the fabulous detached double lockup Colorbond shed with carport.

Perfectly positioned, this affordable home is also within easy reach of Tamworth Street shops, schools, Elston Park, CBD and Dubbo's scenic Macquarie River.

## 16 Belmore Place, Dubbo

NOTE: This drawing is for illustrative purposes, and is indicitative only. It is not to scale and all measurements are approximate from sizes should be verified independently by potential automate before purchase. From use Architectural plans provided and while we enderwar to provide as accounted information as possible, Prevs usbes no responsibility for entailability f