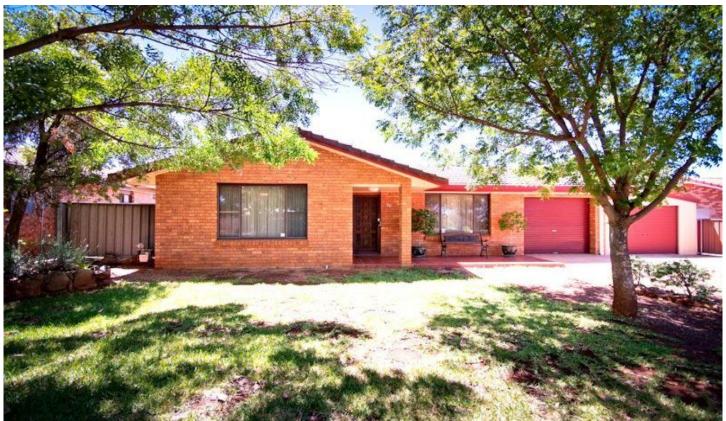

## 20 Edinburgh Avenue DUBBO NSW

You will be impressed by this spacious three bedroom home which includes formal lounge and dining area, family room off the large kitchen, large outdoor entertaining area and two single lockup garages.

Positioned only a short walk to Orana Mall Marketplace, Medical Centre, Macquarie Inn and the Japanese Gardens, this affordably priced home is well suited to families, first home buyers or investors.

Here is an excellent opportunity for you to enter the real estate market or update your existing portfolio.

## 3 📭 1 🟪 2 🗬

Type : House Price : \$ 291,650 Land Size : 804 sqm

View: https://www.bobberry.com.au/sale/nsw/dubb

o-orana/dubbo/residential/house/7373537

Bob Berry Real Estate 02 6882 6822