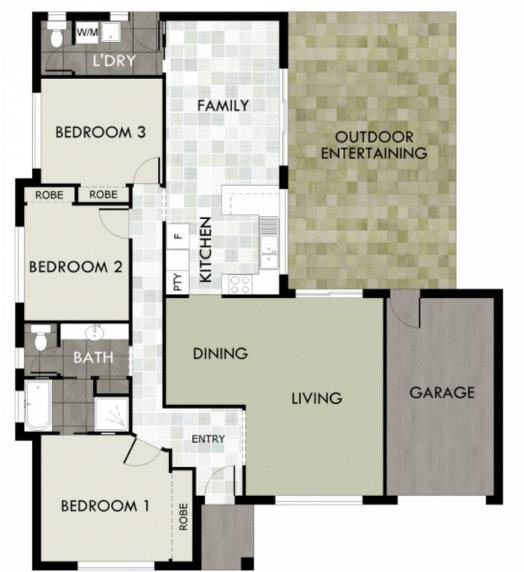

## 20 Edinburgh Avenue DUBBO NSW

You will be impressed by this spacious three bedroom home which includes formal lounge and dining area, family room off the large kitchen, large outdoor entertaining area and two single lockup garages.

## 20 Edinburgh Avenue, Dubbo

NOTE: This drawing is for illustrative purposes, and is indicitative only. It is not to scale and all measurements are approximate. Room sizes should be verified independently by potential customer before purchase. Prevu uses Architectural plans provided and while we endevour to provide as accurate information as possible, Prevu takes no responsibility for erronious information