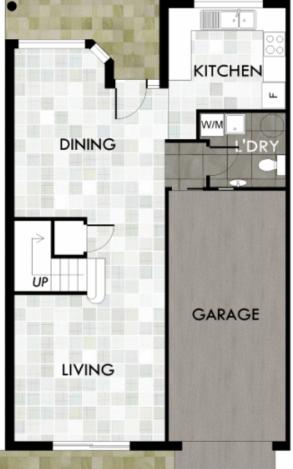

Type: Townhouse Price: \$335,000

**View :** https://www.bobberry.com.au/sale/nsw/dubbo-or ana/dubbo/residential/townhouse/7373532

Jane Donald 02 6882 6822

For full version visit the website

LOWER FLOOR

## 4/15 Boundary Road, Dubbo

NOTE: This drawing is for illustrative purposes, and is indicitative only. It is not to scale and all measurements are approximate. Room sizes should be verified independently by potential customer before purchase. Prevu uses Architectural plans provided and while we endevour to provide as accurate information as possible, Prevu takes no responsibility for erronious information