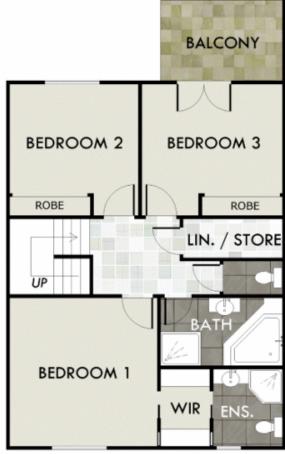

Type: Townhouse Price: \$335,000

**View :** https://www.bobberry.com.au/sale/nsw/dubbo-or ana/dubbo/residential/townhouse/7373532

Jane Donald 02 6882 6822

For full version visit the website

LOWER FLOOR

## 4/15 Boundary Road, Dubbo

NOTE: This drawing is for illustrative purposes, and is indicitative only. It is not to scale and all measurements are approximate. Room sizes should be verified independently by potential customer before purchase. Prevu uses Architectural plans provided and while we endevour to provide as accurate information as possible, Prevu takes no responsibility for erronious information