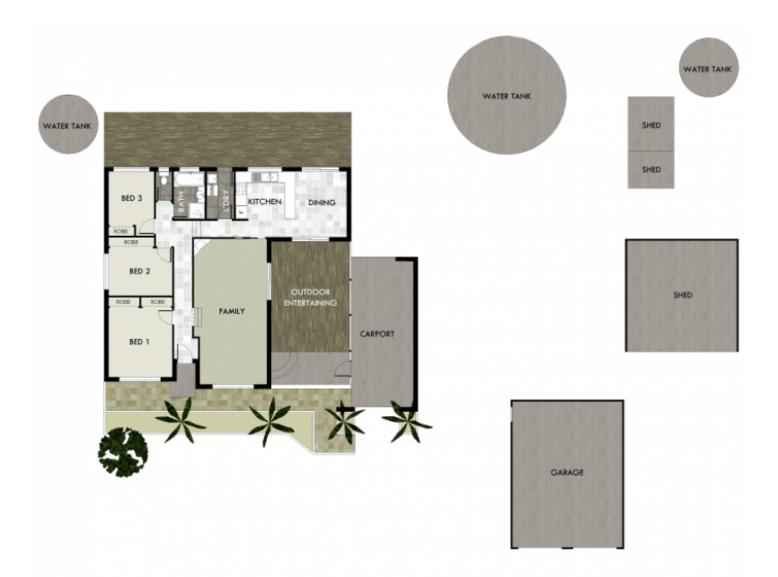

A uniquely designed brick veneer home contains three bedrooms all with built-ins and ceiling fans, the living and dining areas are complimented by the elevated outdoor timber decks which capture the attractive views of the countryside.

The property is well established with a detached double garage, single carport adjoining the home, an open 2 bay machinery shed, tool shed, combined cattle/sheep yards, chook yard, two rain water tanks, two dams ideally located

## 11L Lonsdale Road, Dubbo NOTE: This drawing is for Nutrieffive purposes, and is indictive only. It is not to scale and all mit Roam dress should be werified independently by potential customer before purchase. Previous