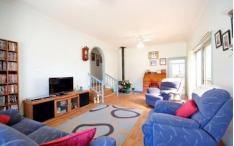

A uniquely designed brick veneer home contains three bedrooms all with built-ins and ceiling fans, the living and dining areas are complimented by the elevated outdoor timber decks which capture the attractive views of the countryside.