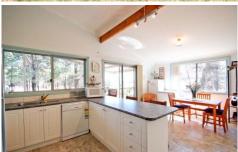

A uniquely designed brick veneer home contains three bedrooms all with built-ins and ceiling fans, the living and dining areas are complimented by the elevated outdoor timber decks which capture the attractive views of the countryside.