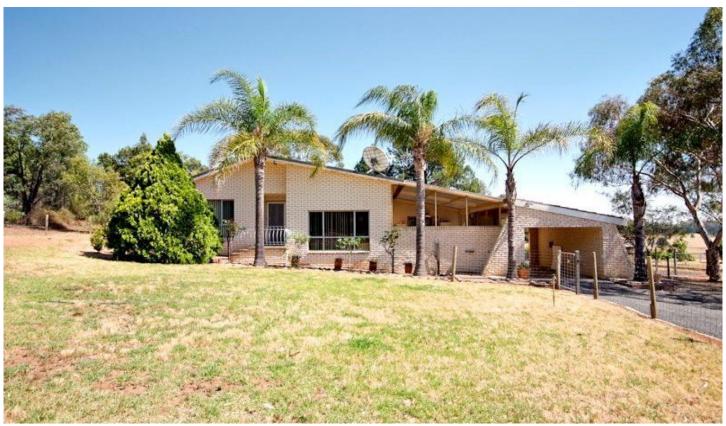

## 11L Lonsdale Road DUBBO NSW

Privately set off the road on approx 34 acres, this is your opportunity to purchase an affordable farmlet offering you a relaxed & peaceful rural lifestyle whilst still only a short drive to town.

A uniquely designed brick veneer home contains three bedrooms all with built-ins and ceiling fans, the living and dining areas are complimented by the elevated outdoor timber decks which capture the attractive views of the countryside.

The property is well established with a detached double garage, single carport adjoining the home, an open 2 bay machinery shed, tool shed, combined cattle/sheep yards, chook yard, two rain water tanks, two dams ideally located