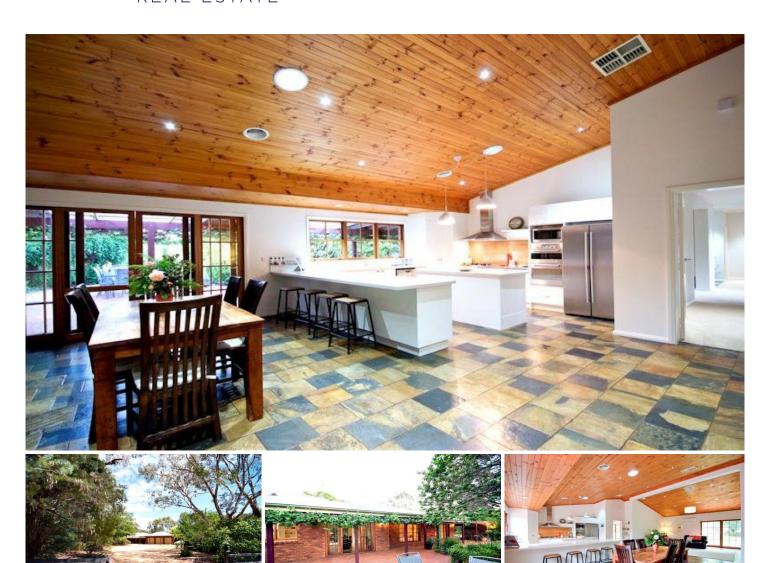

## 1 South Buninyong Road DUBBO NSW

Unique opportunity to secure a brilliantly individual home of understated elegance whilst providing perfect comfort and privacy throughout.

This superb residence offers a premier rural lifestyle with city conveniences set on a private 8609 sq m located on the Eastern outskirts of Dubbo only a short drive to Orana Mall Marketplace, schools and other facilities.

The country style residence is designed and built with our lifestyle and climate in mind and includes multiple living areas and a large North facing verandah. Abundant in space with separate bedroom wing and multiple use living areas, the home is practical in every sense and combines refined features with stunning contemporary design.