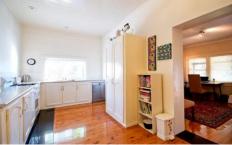

Elegant Federation features of the circa 1926 home include polished floorboards, fireplace and high ceilings which complement the updated modern kitchen and bathroom.

Completely secure set behind a picket fence, with beautiful established gardens and trees this residence is the complete package and is not to be missed for those wanting a well presented period home.