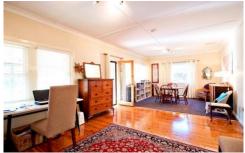

Elegant Federation features of the circa 1926 home include polished floorboards, fireplace and high ceilings which complement the updated modern kitchen and bathroom.

Completely secure set behind a picket fence, with beautiful established gardens and trees this residence is the complete package and is not to be missed for those wanting a well presented period home.