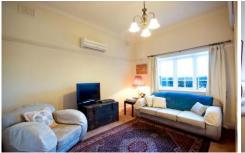

Elegant Federation features of the circa 1926 home include polished floorboards, fireplace and high ceilings which complement the updated modern kitchen and bathroom.

Completely secure set behind a picket fence, with beautiful established gardens and trees this residence is the complete package and is not to be missed for those wanting a well presented period home.