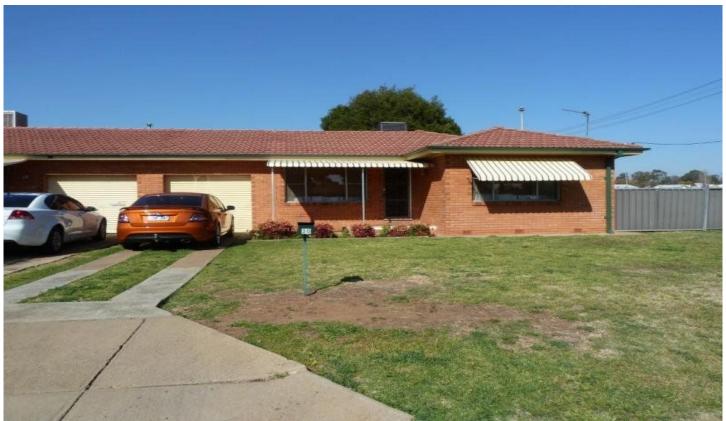

## 20 Bent Street DUBBO NSW

Vendor requires sale and invite offers.

Affordable investment opportunity without the strata fees! Currently occupied by an excellent tenant wishing to continue their occupancy this neat and tidy property offers the purchaser the chance of an immediate return on their investment.

With a practical floor plan, this duplex features an updated bathroom, good heating & cooling and good storage throughout.

Located near schools, parks & shops within close proximity to the CBD.

Rare to the marketplace and offering affordable living.

For full version visit the website

2 🕒 1 🔓 1 🖨

Type : Semi Detached Price : \$ 153,000 Land Size : 474 sqm

View : https://www.bobberry.com.au/sale/nsw/dubb

o-orana/dubbo/residential/semi-detached/73

73513

Jane Donald 02 6882 6822