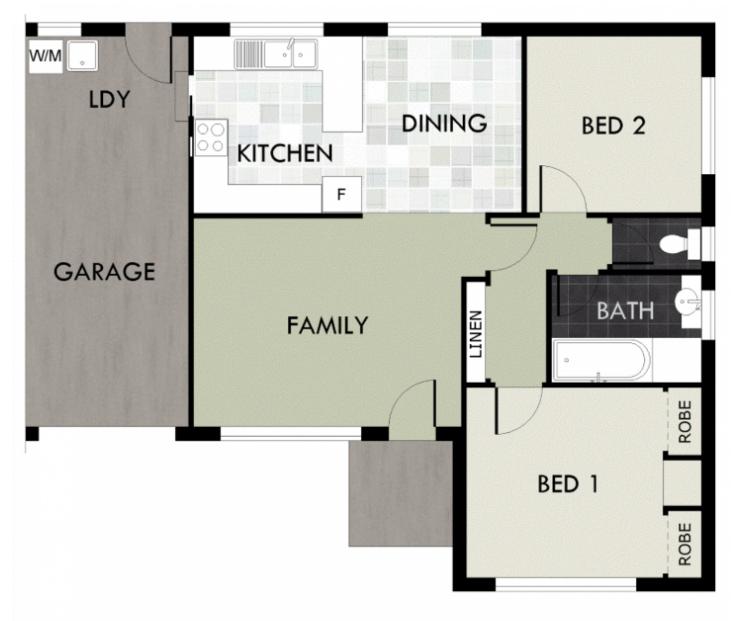

With a practical floor plan, this duplex features an updated bathroom, good heating & cooling and good storage throughout.

Located near schools, parks & shops within close proximity to the CBD.

Rare to the marketplace and offering affordable living.

## 20 Bent Street, Dubbo

NOTE: This drawing is for illustrative purposes only. It is not to scale and all measurements are approximate.