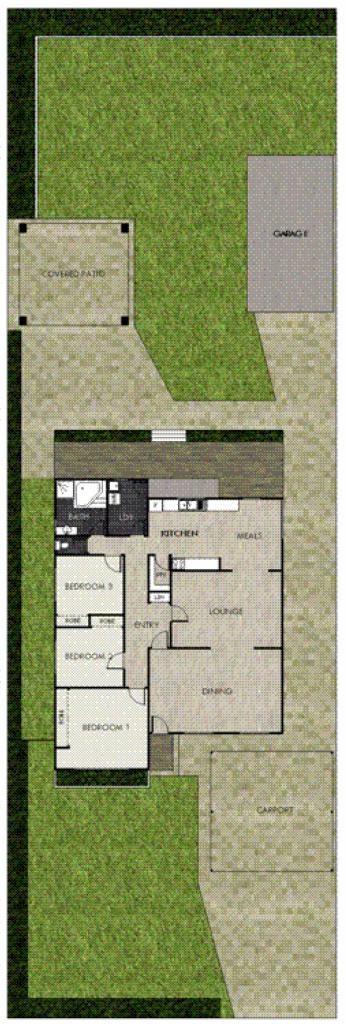

## 3 🎮 1 🚔 5 🚘

| Туре      | : House          |
|-----------|------------------|
| Price     | : \$ 342,100     |
| Land Size | : 841 sqm        |
| View      | : https://www.bo |

: https://www.bobberry.com.au/sale/nsw/dubb o-orana/dubbo/residential/house/7373509