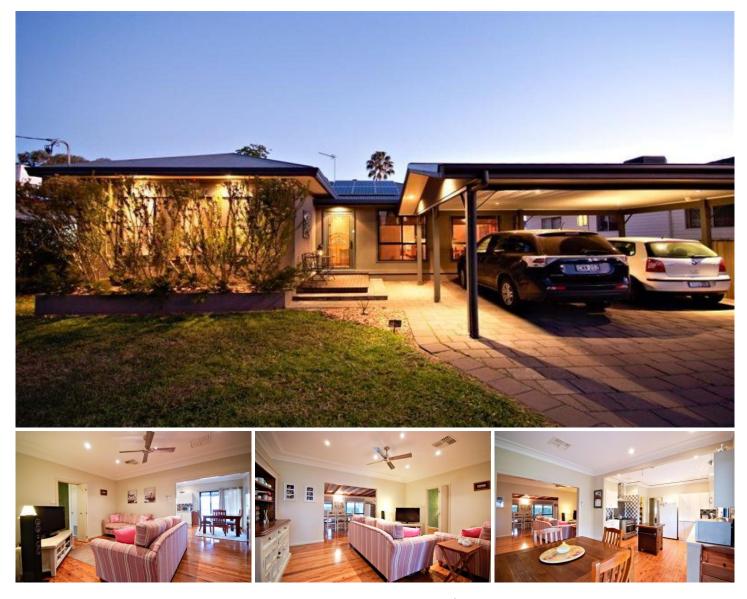

## 21 Laughton Street DUBBO NSW

This residence has undergone a complete transformation with stylish renovations creating a modern home whilst still retaining a traditional feel.

Contemporary finishes include new gyproc walls & ceilings, down lights, new bathroom & kitchen, texture coated Blueboard cladding & colorbond exterior plus solar panels.

The residence seamlessly blends indoor/outdoor living and is an opportunity for a buyer to purchase an easy living home with an attractive South Dubbo address close to both Tamworth St and Boundary Rd shops.

This welcoming home also features polished floorboards, decorative cornices and high ceilings.