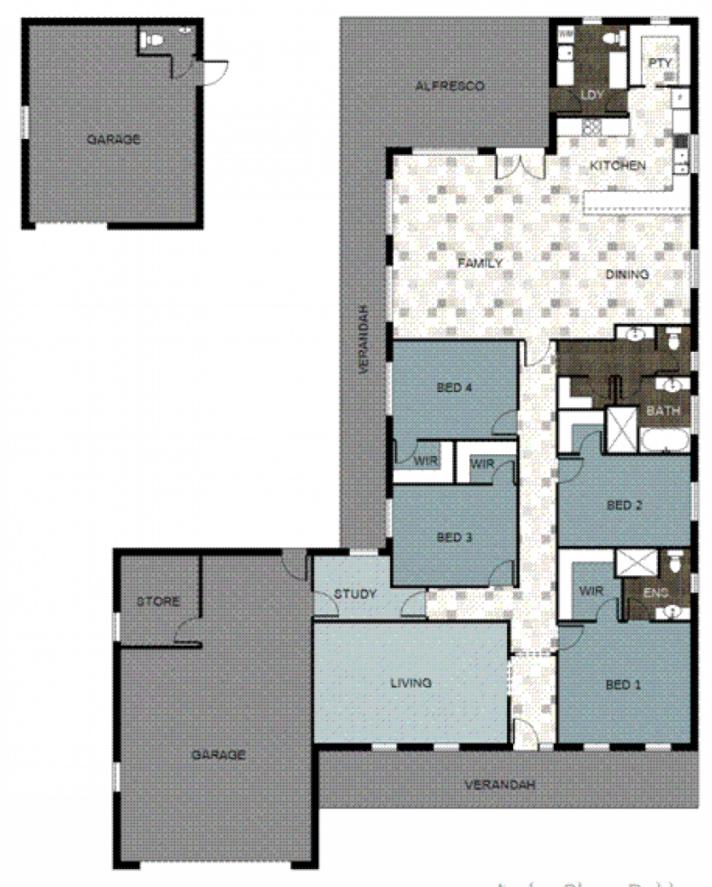

## 4 Avalon Place DUBBO NSW

Enjoying a tranquil setting in Regand Park, this residence offers spacious living and is finished with a skilful blend of both classic and contemporary style set on 1041 sq m.

Cleverly designed to cater for all your family's living requirements including formal and casual both indoor and outdoor living areas. There is plenty of room for all your toys including double garage plus separate detached shed incorporating a teenager's retreat with toilet.

The cook in the family will love the spacious gourmet kitchen complete with butler's pantry, stainless steel appliances, plenty of bench space and dual sinks plus dishwasher.

4 🕒 2 🔓 3 🖨

Type : House Price : \$ 545,000 Land Size : 1041 sqm