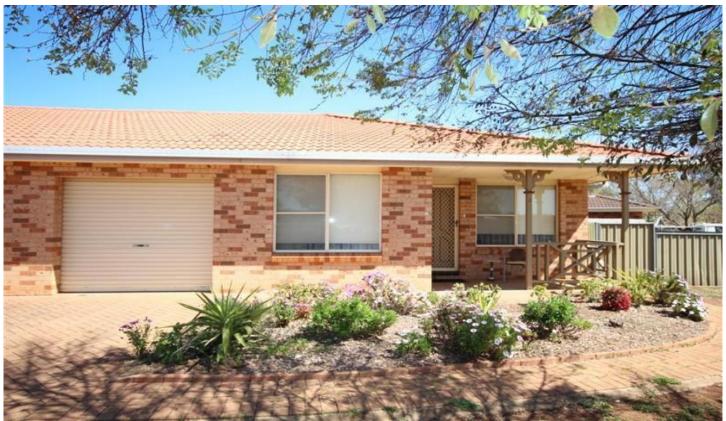

## 2/7 Pegasus Place DUBBO NSW

This light-filled residence is ideal for those buyers wanting to break into the Dubbo market.

The spacious 2 bedroom duplex has a bright, open plan living and dining space that flows to the neat and tidy kitchen. Both bedrooms have built-in wardrobes and are serviced by a full bathroom with spa bath and separate shower.

Outside there is an open covered space accessing the secure rear yard. A single lockup garage with internal access offers further facilities.

Conveniently located, the property enjoys easy access to the Golden Highway, Hospital, TAFE, University and shops, you should add this to your must see list.