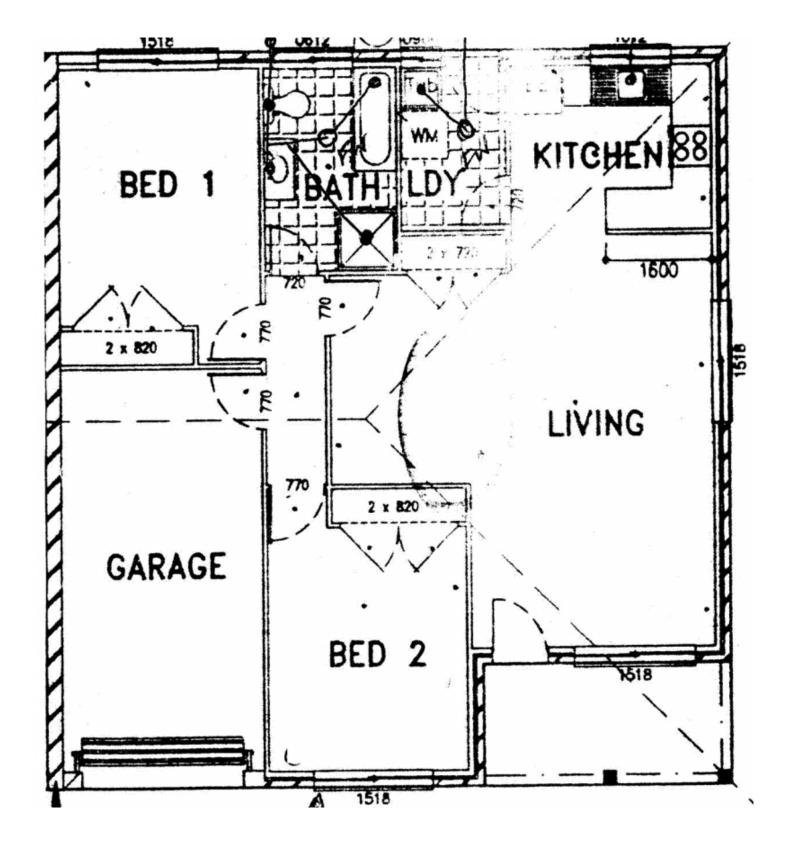

## 2/7 Pegasus Place DUBBO NSW

This light-filled residence is ideal for those buyers wanting to break into the Dubbo market.

The spacious 2 bedroom duplex has a bright, open plan living and dining space that flows to the neat and tidy kitchen. Both bedrooms have built-in wardrobes and are serviced by a full bathroom with spa bath and separate shower.

Outside there is an open covered space accessing the secure rear yard. A single lockup garage with internal access offers further facilities.

Conveniently located, the property enjoys easy access to the Golden Highway, Hospital, TAFE, University and shops, you should add this to your must see list.