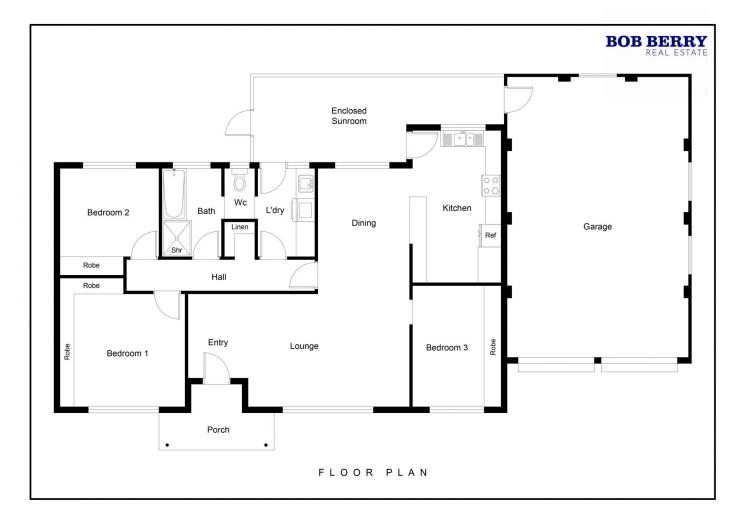

With great storage a key feature of this home, all bedrooms have large built-ins and there is a handy north facing sunroom which could be utilised as an office or sitting room.

A major drawcard is the low maintenance nature of the yards and secure fence surrounding the property.