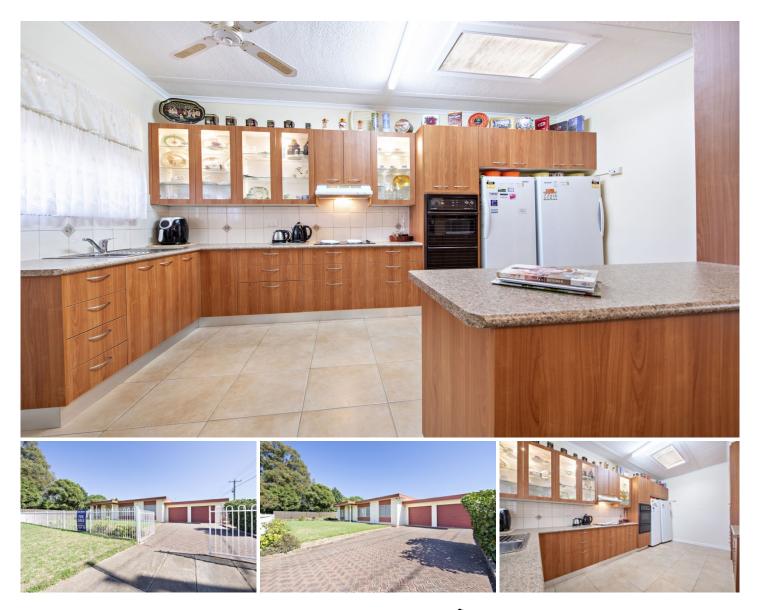

## 12A Lovett Avenue Dubbo NSW

There is much to love about this home offering a top location close to The Harvest Cafe, Boundary Rd plus Tamworth St shops and schools and parks.

Perfect as a first home or low maintenance investment property with renovations recently completed including new renovated kitchen, bathroom and laundry.

With great storage a key feature of this home, all bedrooms have large built-ins and there is a handy north facing sunroom which could be utilised as an office or sitting room.

A major drawcard is the low maintenance nature of the yards and secure fence surrounding the property.